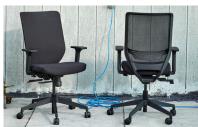

### **Backrest**

Mesh with integrated height adjustable lumbar support.

#### Seat

Seat depth adjustment and tilt lock.

#### **Arms**

Height and width adjustable.

#### **Base**

Black nylon 5 star base. 20" diameter polished footring for counter and bar height stools.