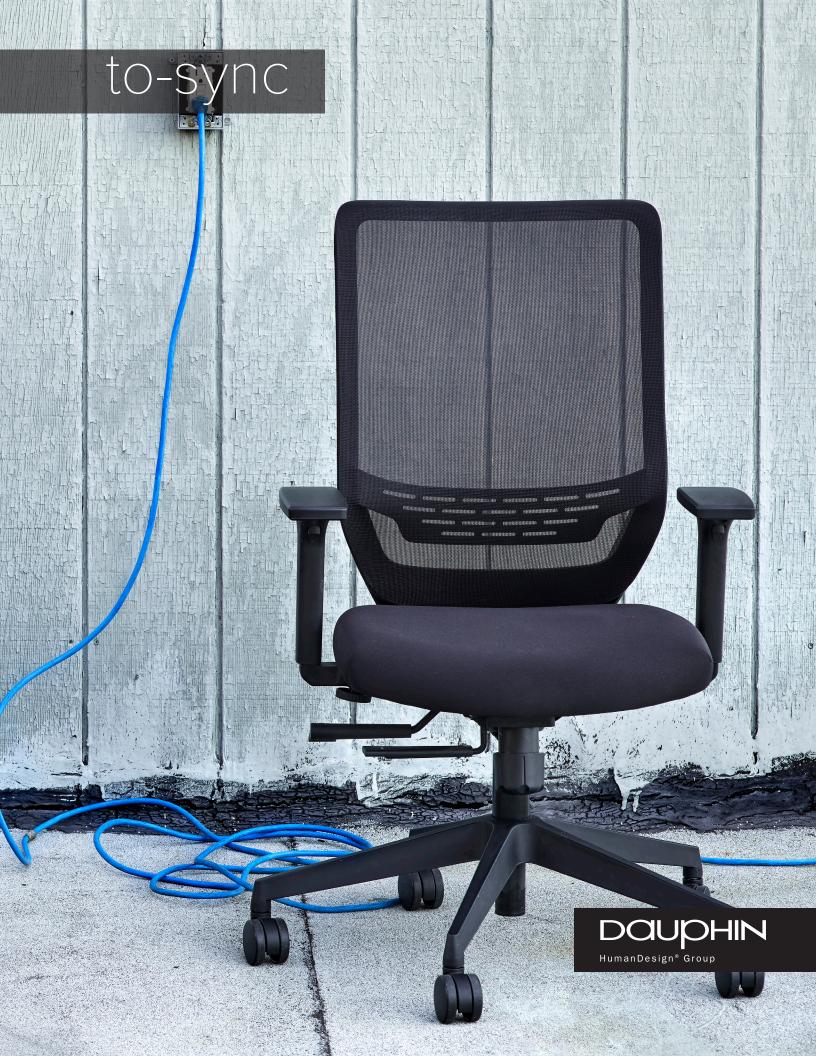

### **Overall Dimensions**

Desk Chair: 19W x 18D x 38-43H Counter Stool: 19W x 19D x 41-46H Bar Stool: 19W x 19D x 45-50H

### **Backrest**

Mesh with integrated height adjustable lumbar support.

#### Seat

Seat depth adjustment and tilt lock.

#### **Arms**

Height and width adjustable.

#### **Base**

Black nylon 5 star base. 20" diameter polished footring for counter and bar height stools.