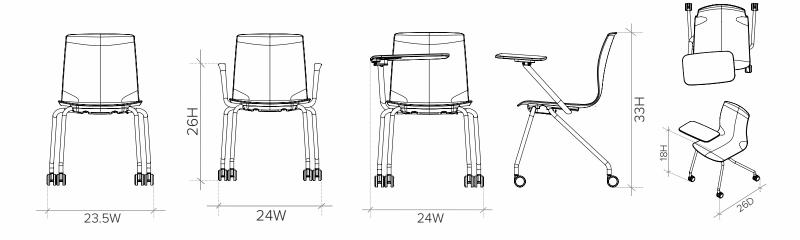

## **Specifications**

\*All dimensions are in inches

#### **Features**

- Right-handed tablet
- Arms
- Tablet and arms can be removed and installed onsite
- Upholstered seat pad, fully upholstered, or slipcover
- Casters for hard or soft floor surfaces
- Nests armless, with arms, and with tablets