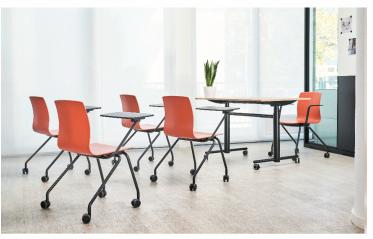

## Welcome to the exciting era of modern office environments!

Discover the incredible versatility of Cempa Nesting, your ultimate solution for creating dynamic, agile, and adaptable spaces. Whether you prefer armrests or no arms—or even the practicality of an anti-panic writing tablet—Cempa Nesting has you covered. Get ready to revolutionize the way you work!

#### **Features**

- Right-handed tablet
- Arms
- Tablet and arms can be removed and installed onsite
- Upholstered seat pad, fully upholstered, or slipcover
- Casters for hard or soft floor surfaces
- Nests armless, with arms, and with tablets