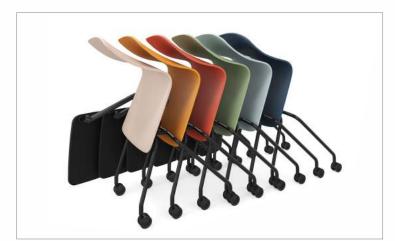

#### **Features**

- Right-handed tablet
- Arms
- Tablet and arms can be removed and installed onsite
- Upholstered seat pad, fully upholstered, or slipcover
- Casters for hard or soft floor surfaces
- Nests armless, with arms, and with tablets

### Shell Finish Options: Poly

**Shell Finish Options: Wood** 

Natural Oak
Walnut

HumanDesign® Group