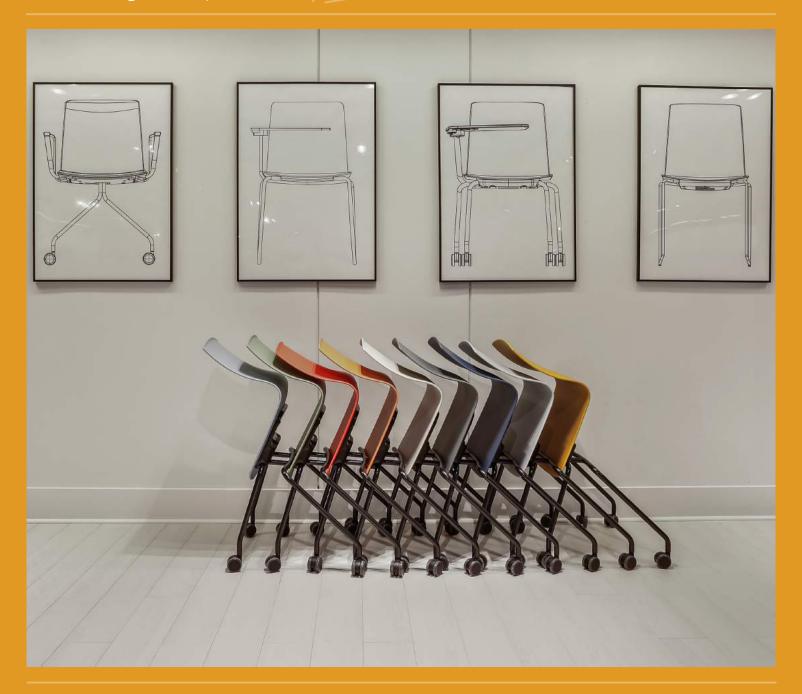

#### **Features**

- Right-handed tablet
- Arms
- Tablet and arms can be removed and installed onsite
- Upholstered seat pad, fully upholstered, or slipcover
- Casters for hard or soft floor surfaces
- Nests armless, with arms, and with tablets

### Shell Finish Options: Poly

**Shell Finish Options: Wood** 

Natural Oak
Walnut

HumanDesign® Group