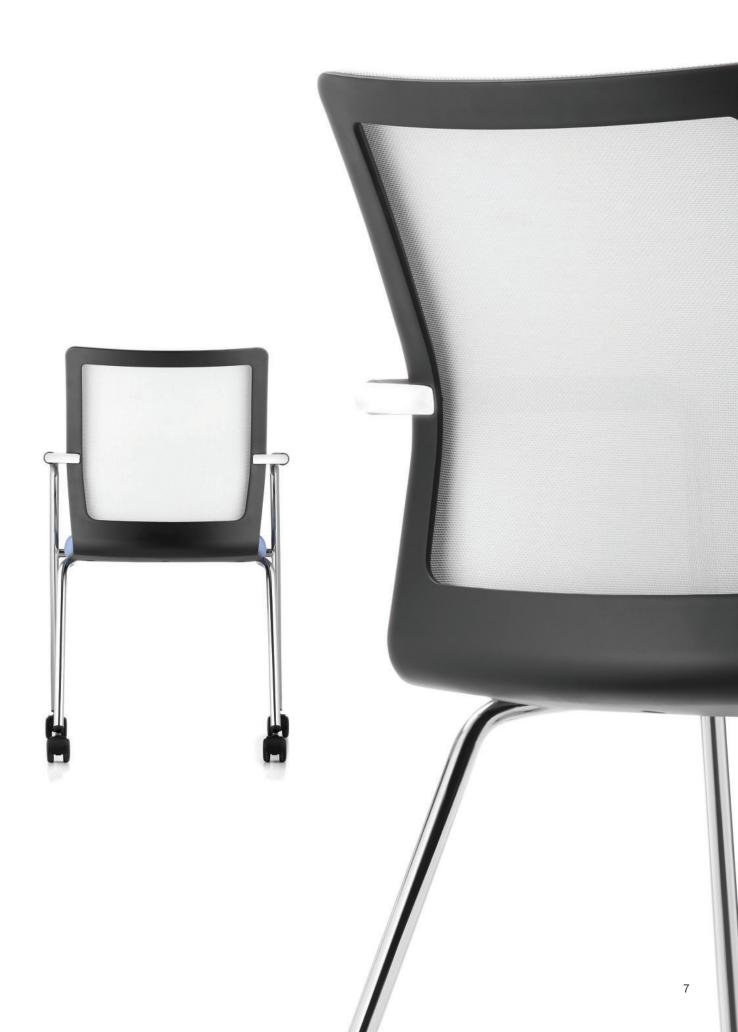

## Simple in Form. Powerful in Function.

Stilo's clean lines with rounded edges and wide, uninterrupted surfaces offers the perfect platform for showcasing any of Dauphin's 14 soft, mesh colors. Equipped with patented QuickShift+® synchronous technology, integrated sliding seat and multi-adjustable arms, Stilo is sure to provide comfort, support, and quiet aesthetics at a reasonable price point.

## Modelled by Design. Inclined Towards Style.

Stilo will cut a good figure in any room. The four-legged model stacks up to 4 high and comes with or without casters, while the conference swivel chairs offer a relaxed seated comfort thanks to a Conference-Relax mechanism. Whether in terms of color, shape or function, the Stilo line-up is a perfect team. DESIGN: Jessica Engelhardt