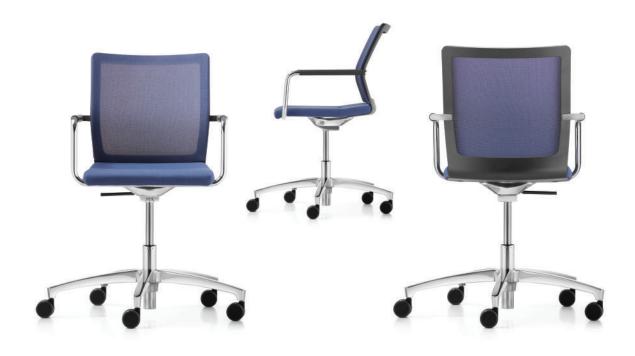

## Simple in Form. Powerful in Function.

Stilo's clean lines with rounded edges and wide, uninterrupted surfaces offers the perfect platform for showcasing any of Dauphin's 14 soft, mesh colors. Equipped with patented QuickShift+® synchronous technology, integrated sliding seat and multi-adjustable arms, Stilo is sure to provide comfort, support, and quiet aesthetics at a reasonable price point.

## Modelled by Design. Inclined Towards Style.

Stilo will cut a good figure in any room. The four-legged model stacks up to 4 high and comes with or without casters, while the conference swivel chairs offer a relaxed seated comfort thanks to a Conference-Relax mechanism. Whether in terms of color, shape or function, the Stilo line-up is a perfect team. DESIGN: Jessica Engelhardt