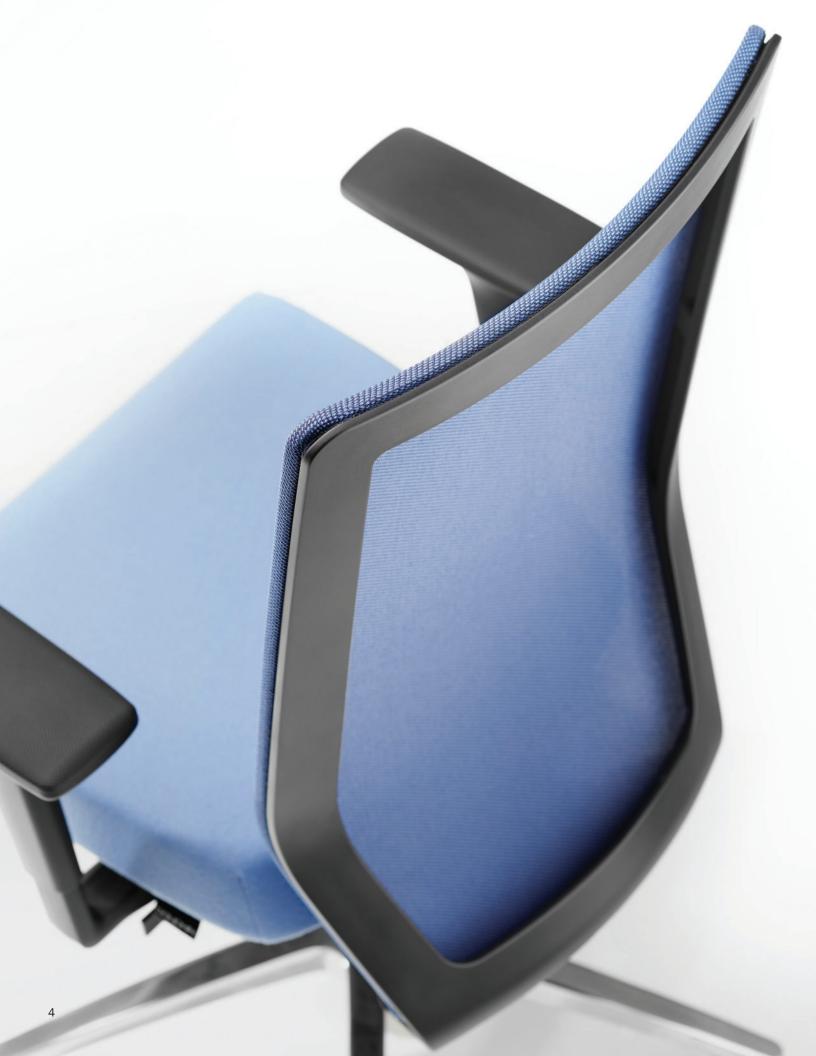

## Simple in Form. Powerful in Function.

Stilo's clean lines with rounded edges and wide, uninterrupted surfaces offers the perfect platform for showcasing any of Dauphin's 14 soft, mesh colors. Equipped with patented QuickShift+® synchronous technology, integrated sliding seat and multi-adjustable arms, Stilo is sure to provide comfort, support, and quiet aesthetics at a reasonable price point.