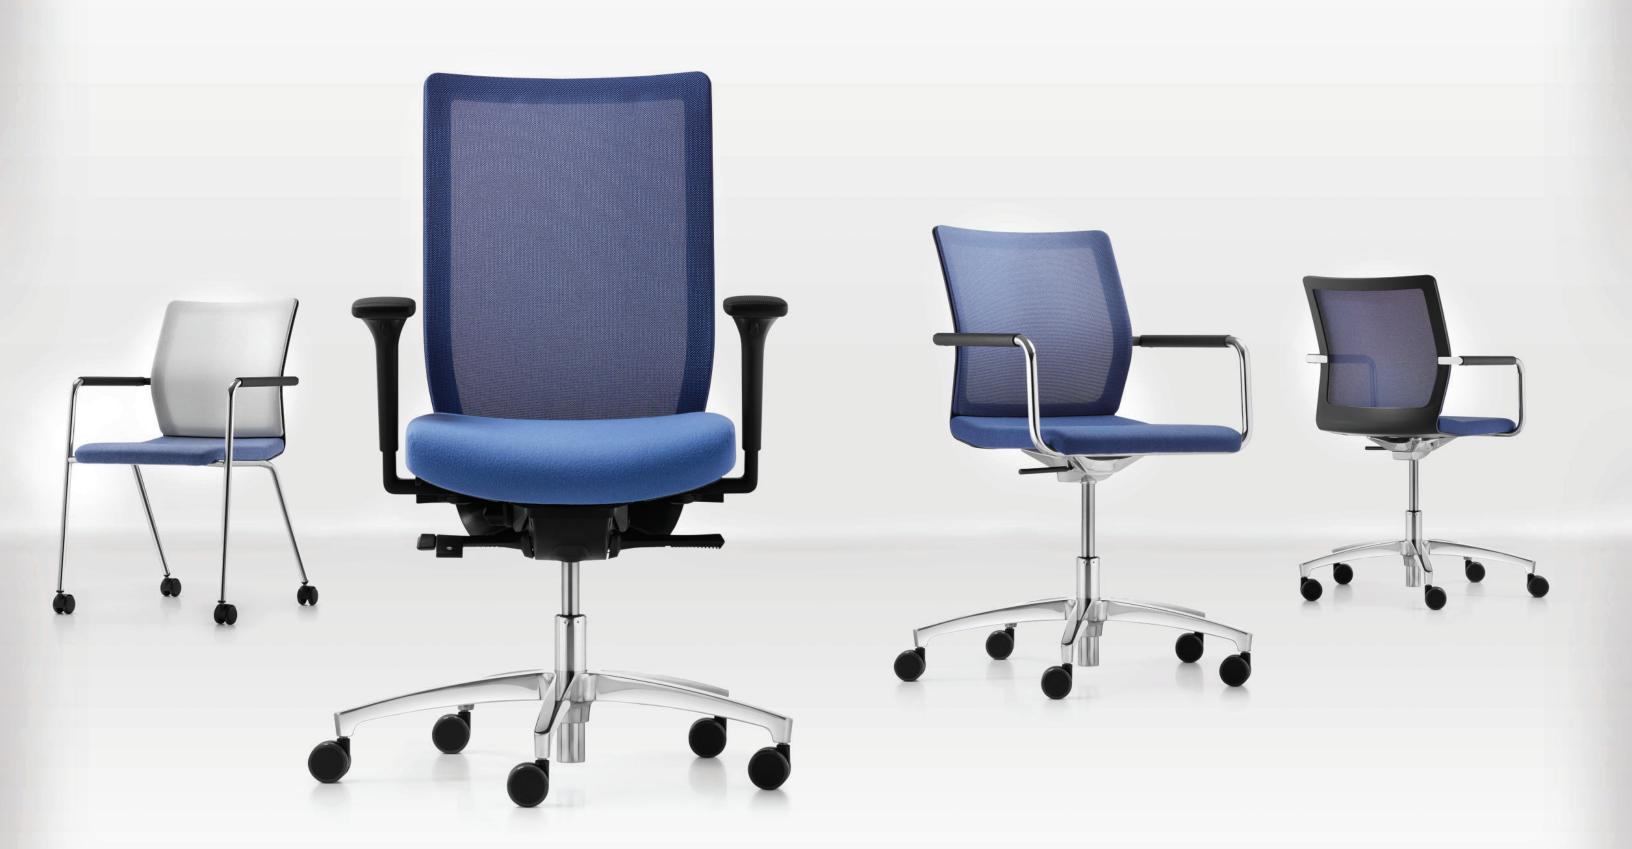

## Modelled by Design. Inclined Towards Style.

Stilo will cut a good figure in any room. The four-legged model stacks up to 4 high and comes with or without casters, while the conference swivel chairs offer a relaxed seated comfort thanks to a Conference-Relax mechanism. Whether in terms of color, shape or function, the Stilo line-up is a perfect team. DESIGN: Jessica Engelhardt