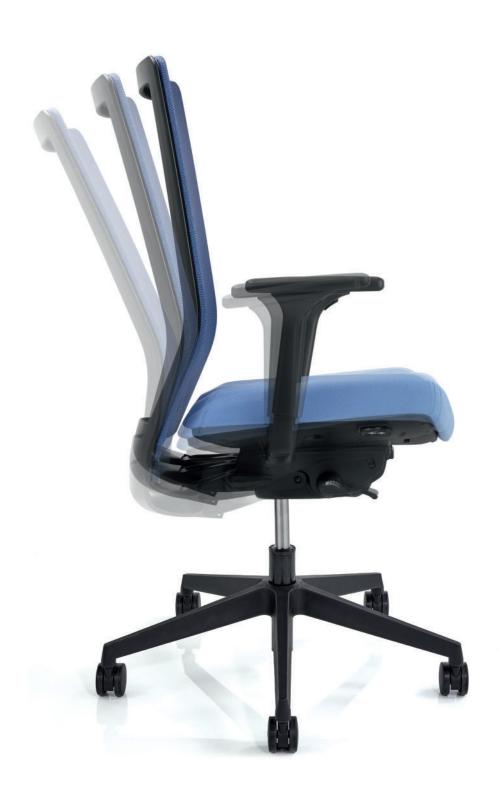

## Simple in Form. Powerful in Function.

Stilo's clean lines with rounded edges and wide, uninterrupted surfaces offers the perfect platform for showcasing any of Dauphin's 14 soft, mesh colors. Equipped with patented QuickShift+® synchronous technology, integrated sliding seat and multi-adjustable arms, Stilo is sure to provide comfort, support, and quiet aesthetics at a reasonable price point.