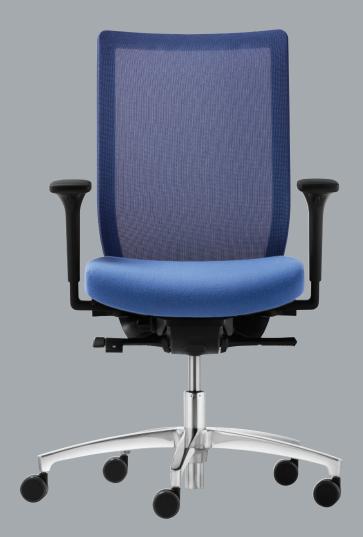

## Simple in Form. Powerful in Function.

Stilo's clean lines with rounded edges and wide, uninterrupted surfaces offers the perfect platform for showcasing any of Dauphin's 14 soft, mesh colors. Equipped with patented QuickShift+® synchronous technology, integrated sliding seat and multi-adjustable arms, Stilo is sure to provide comfort, support, and quiet aesthetics at a reasonable price point.