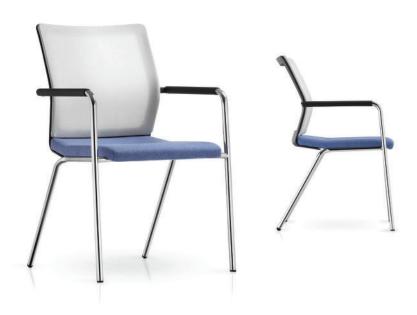

## Modelled by Design. Inclined Towards Style.

Stilo will cut a good figure in any room. The four-legged model stacks up to 4 high and comes with or without casters, while the conference swivel chairs offer a relaxed seated comfort thanks to a Conference-Relax mechanism. Whether in terms of color, shape or function, the Stilo line-up is a perfect team. DESIGN: Jessica Engelhardt