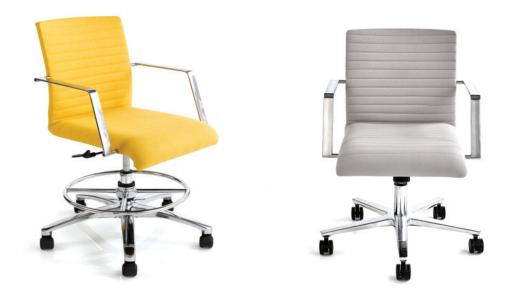

## Variety in Form. A Family Affair.

In addition to the 4-post chair and stackable stool, Siamo comes in a swivel tilt desk chair and medium and tall swivel stool - all standard with the horizontal stitching detail. This ensures a number of Siamo options to meet a variety of specific design needs. Whether it is desk, conference or guest seating, the Siamo family of products offers the perfect seating model to enable the user to keep on task.