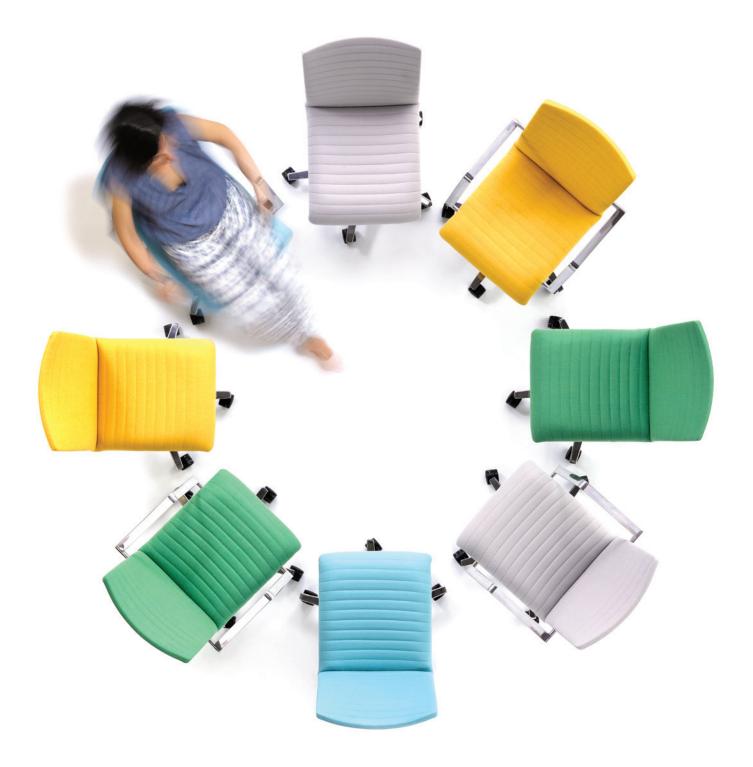

## Variety in Form. A Family Affair.

In addition to the 4-post chair and stackable stool, Siamo comes in a swivel tilt desk chair and medium and tall swivel stool - all standard with the horizontal stitching detail. This ensures a number of Siamo options to meet a variety of specific design needs. Whether it is desk, conference or guest seating, the Siamo family of products offers the perfect seating model to enable the user to keep on task.