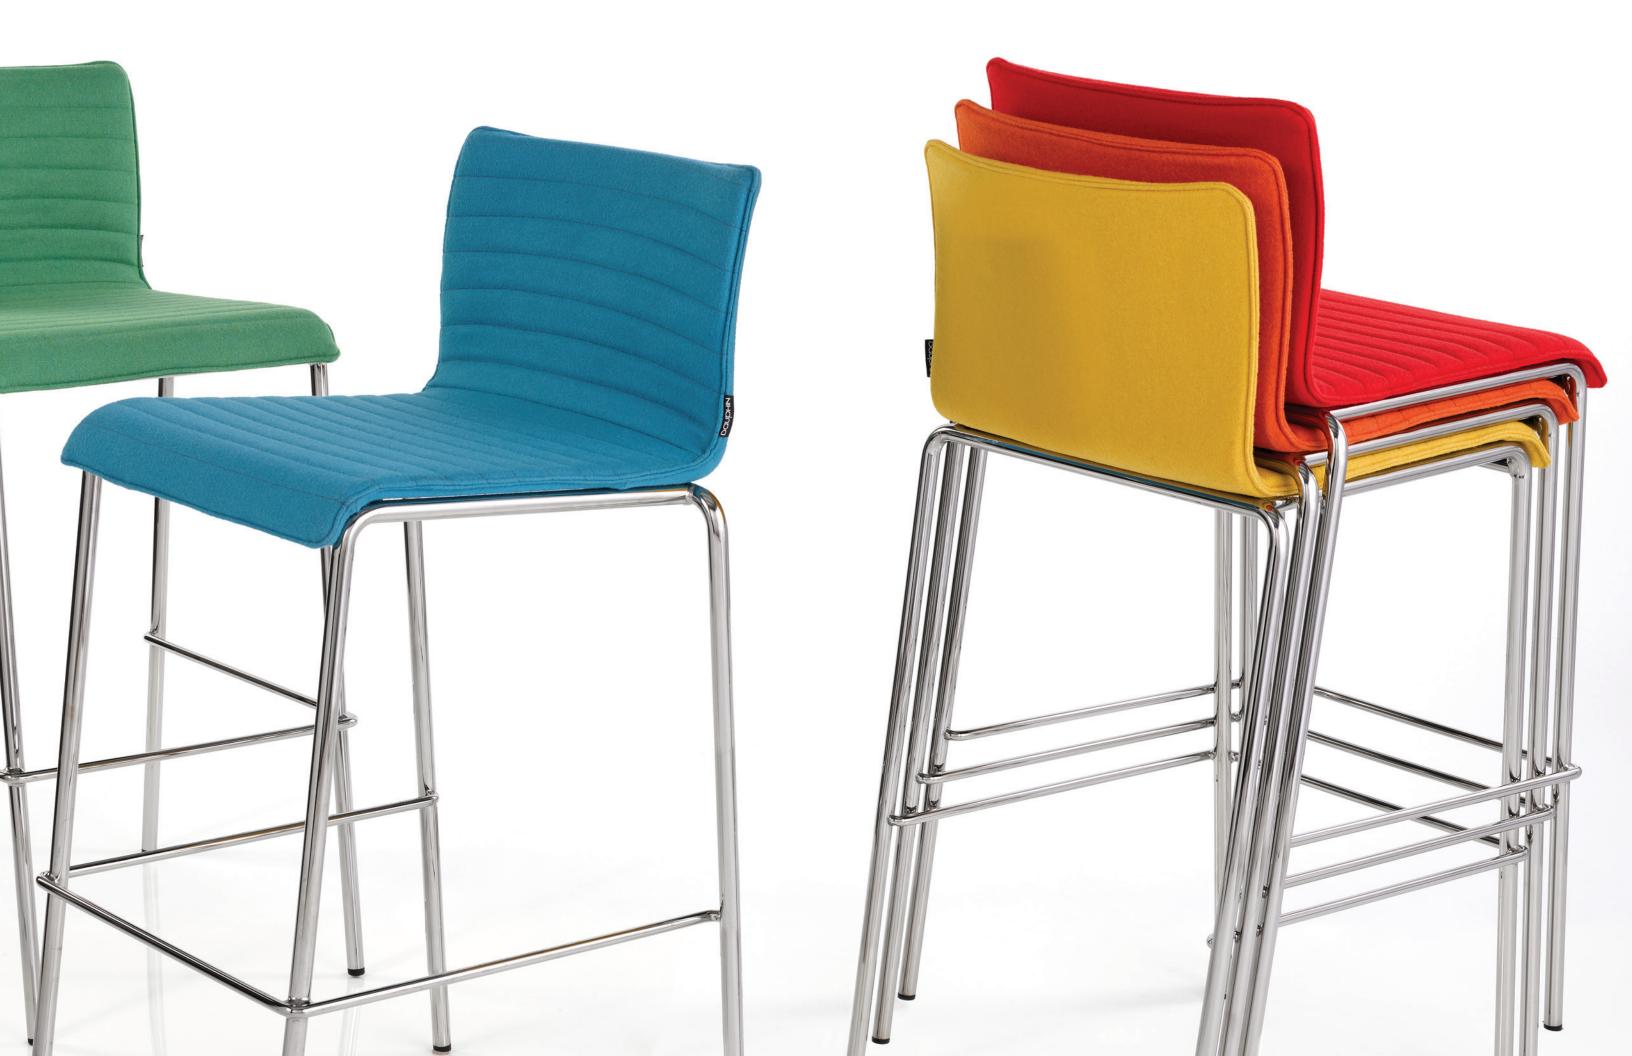

## Variety in Form. A Family Affair.

In addition to the 4-post chair and stackable stool, Siamo comes in a swivel tilt desk chair and medium and tall swivel stool - all standard with the horizontal stitching detail. This ensures a number of Siamo options to meet a variety of specific design needs. Whether it is desk, conference or guest seating, the Siamo family of products offers the perfect seating model to enable the user to keep on task.