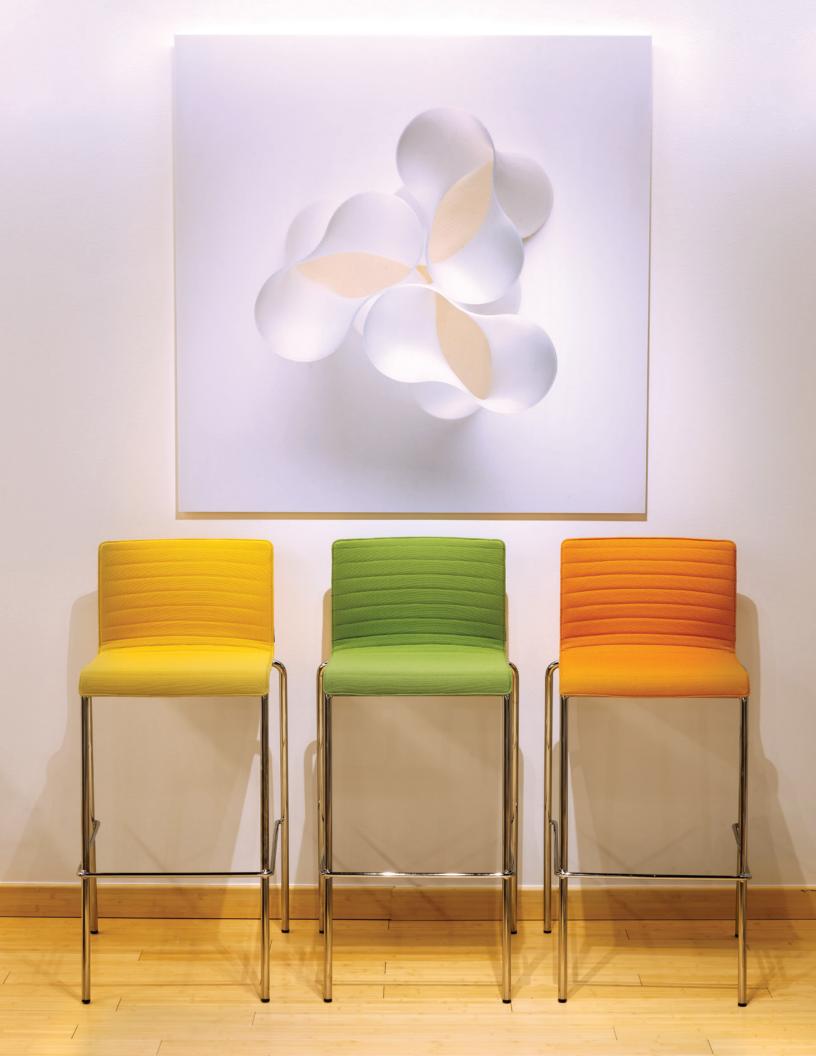

## Distinctive in Design. Sleek in Shape.

With its slim line and distinctive horizontal stitching, Siamo is a simple seat with a big personality. Available as a 4-post chair or stackable stool, Siamo radiates a vibrancy that exudes comfort and delivers a beautiful aesthetic to enhance the design of a multitude of spaces.