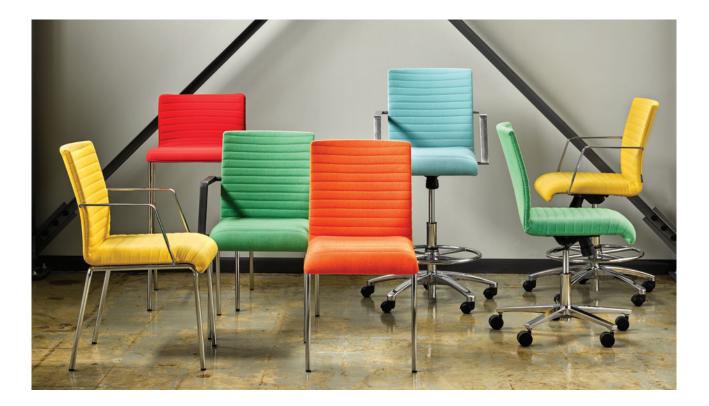

## Variety in Form. A Family Affair.

In addition to the 4-post chair and stackable stool, Siamo comes in a swivel tilt desk chair and medium and tall swivel stool - all standard with the horizontal stitching detail. This ensures a number of Siamo options to meet a variety of specific design needs. Whether it is desk, conference or guest seating, the Siamo family of products offers the perfect seating model to enable the user to keep on task.