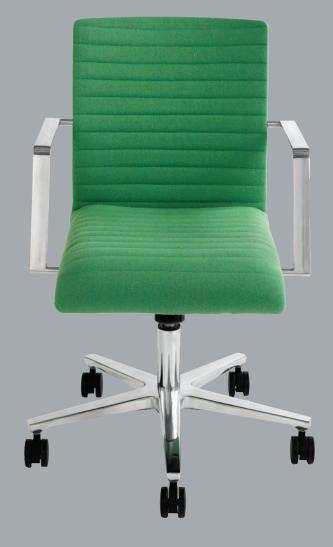

## Distinctive in Design. Sleek in Shape.

With its slim line and distinctive horizontal stitching, Siamo is a simple seat with a big personality. Available as a 4-post chair or stackable stool, Siamo radiates a vibrancy that exudes comfort and delivers a beautiful aesthetic to enhance the design of a multitude of spaces.

## Variety in Form. A Family Affair.

In addition to the 4-post chair and stackable stool, Siamo comes in a swivel tilt desk chair and medium and tall swivel stool - all standard with the horizontal stitching detail. This ensures a number of Siamo options to meet a variety of specific design needs. Whether it is desk, conference or guest seating, the Siamo family of products offers the perfect seating model to enable the user to keep on task.