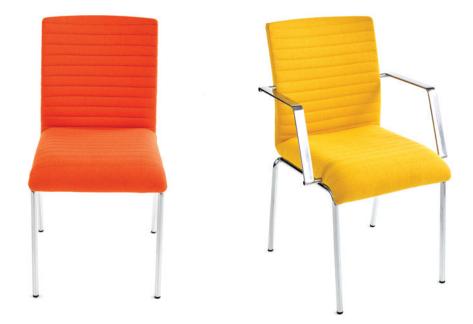

## Distinctive in Design. Sleek in Shape.

With its slim line and distinctive horizontal stitching, Siamo is a simple seat with a big personality. Available as a 4-post chair or stackable stool, Siamo radiates a vibrancy that exudes comfort and delivers a beautiful aesthetic to enhance the design of a multitude of spaces.

## Variety in Form. A Family Affair.

In addition to the 4-post chair and stackable stool, Siamo comes in a swivel tilt desk chair and medium and tall swivel stool - all standard with the horizontal stitching detail. This ensures a number of Siamo options to meet a variety of specific design needs. Whether it is desk, conference or guest seating, the Siamo family of products offers the perfect seating model to enable the user to keep on task.