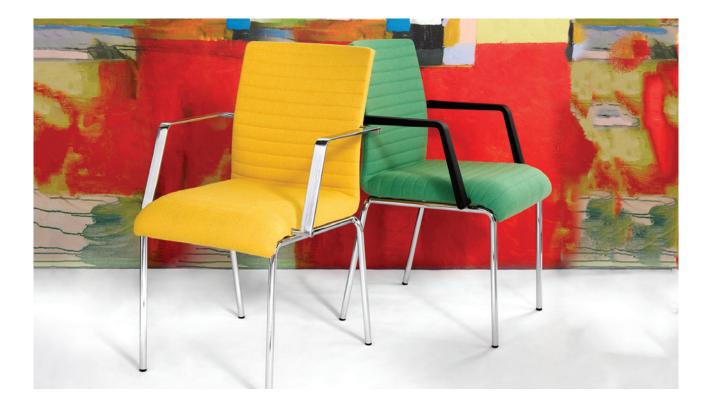

## Distinctive in Design. Sleek in Shape.

With its slim line and distinctive horizontal stitching, Siamo is a simple seat with a big personality. Available as a 4-post chair or stackable stool, Siamo radiates a vibrancy that exudes comfort and delivers a beautiful aesthetic to enhance the design of a multitude of spaces.

## Variety in Form. A Family Affair.

In addition to the 4-post chair and stackable stool, Siamo comes in a swivel tilt desk chair and medium and tall swivel stool - all standard with the horizontal stitching detail. This ensures a number of Siamo options to meet a variety of specific design needs. Whether it is desk, conference or guest seating, the Siamo family of products offers the perfect seating model to enable the user to keep on task.