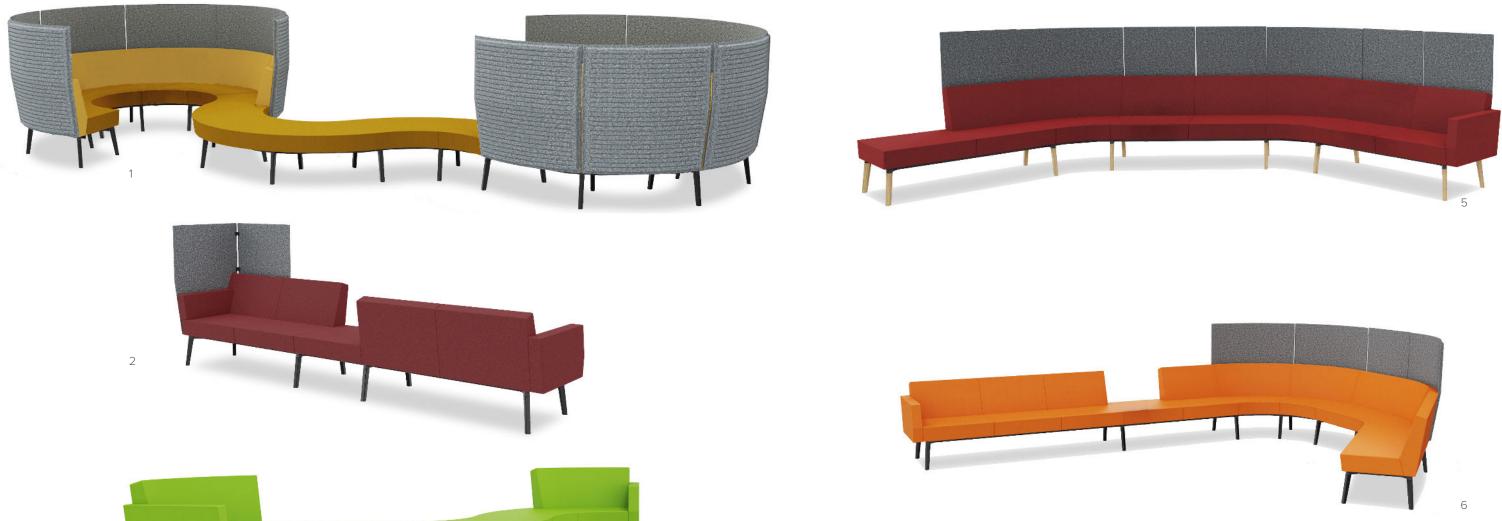

## **Overall Dimensions**

Above prices are calculated using Grade A fabric and standard black legs. Optional power units, wood legs and tables are not included.

|    |         |          | <b>Overall Dimensions</b> |
|----|---------|----------|---------------------------|
| 1. | RF9-17S | \$40,704 | 289x108                   |
| 2. | RF2-5S  | \$7,541  | 143x28                    |
| 3. | RF6-6S  | \$8,852  | 164x51                    |
| 4. | RF8-5S  | \$5,971  | 129x55                    |
| 5. | RF7-8S  | \$17,362 | 151x150                   |
| 6. | RF4-10S | \$19,321 | 199x139                   |
| 7. | RF5-14S | \$25,140 | 193x166                   |