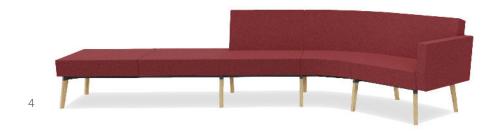

## **Overall Dimensions**

Above prices are calculated using Grade A fabric and standard black legs. Optional power units, wood legs and tables are not included.

|    |         |          | <b>Overall Dimensions</b> |
|----|---------|----------|---------------------------|
| 1. | RF9-17S | \$40,704 | 289x108                   |
| 2. | RF2-5S  | \$7,541  | 143x28                    |
| 3. | RF6-6S  | \$8,852  | 164x51                    |
| 4. | RF8-5S  | \$5,971  | 129x55                    |
| 5. | RF7-8S  | \$17,362 | 151x150                   |
| 6. | RF4-10S | \$19,321 | 199x139                   |
| 7. | RF5-14S | \$25,140 | 193x166                   |