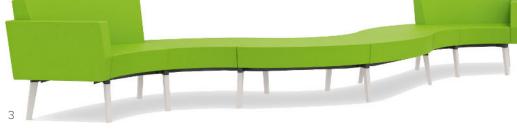

## **Overall Dimensions**

Above prices are calculated using Grade A fabric and standard black legs. Optional power units, wood legs and tables are not included.

|    |         |          | <b>Overall Dimensions</b> |
|----|---------|----------|---------------------------|
| 1. | RF9-17S | \$40,704 | 289x108                   |
| 2. | RF2-5S  | \$7,541  | 143x28                    |
| 3. | RF6-6S  | \$8,852  | 164x51                    |
| 4. | RF8-5S  | \$5,971  | 129x55                    |
| 5. | RF7-8S  | \$17,362 | 151x150                   |
| 6. | RF4-10S | \$19,321 | 199x139                   |
| 7. | RF5-14S | \$25,140 | 193x166                   |