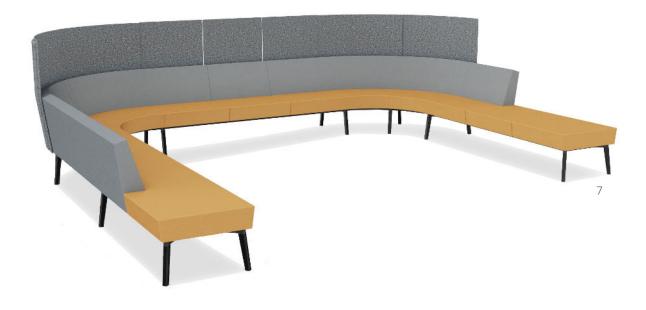

Above prices are calculated using Grade A fabric and standard black legs. Optional power units, wood legs and tables are not included.

|    |         |          | Overall Dimensions |
|----|---------|----------|--------------------|
| 1. | RF3-14S | \$35,789 | 165×165            |
| 2. | RF3-10S | \$27,399 | 136x136            |