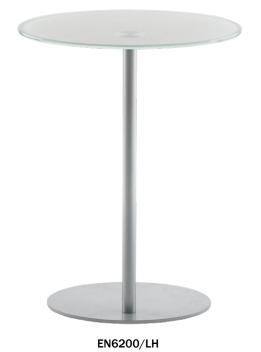

## Entice

Entice is a small but sturdy pull-up side table that perfectly accents seating to provide a place for you to use your electronic devices, relax with refreshments, or simply to hold a newspaper or magazine. This silver coated metal based table with white back painted oval glass, comes together easily and was designed for lounge height to complement any environment. It is a great addition to enhance space while providing a place to hold your things.

## **Entice**

Table Lounge Height Table

EN6200/LH Free-Standing, Lounge Height Pull-Up Side Table

Description Standard

White Back Painted Oval Glass 19.5" x 12" x 26" High Glass Top

Base and Column Silver Coated Metal