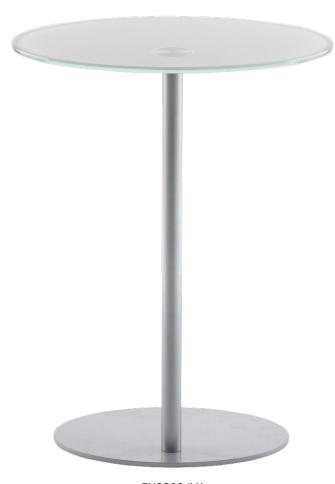

## Entice

Entice is a small but sturdy pull-up side table that perfectly accents seating to provide a place for you to use your electronic devices, relax with refreshments, or simply to hold a newspaper or magazine. This silver coated metal based table with white back painted oval glass, comes together easily and was designed for lounge height to complement any environment. It is a great addition to enhance space while providing a place to hold your things.

## **Entice**

Table Lounge Height Table

EN6200/LH Free-Standing, Lounge Height Pull-Up Side Table

Description Standard

White Back Painted Oval Glass 19.5" x 12" x 26" High Glass Top

Base and Column Silver Coated Metal