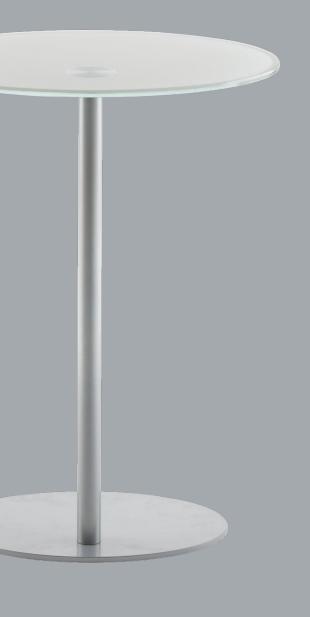

## Entice

Entice is a small but sturdy pull-up side table that perfectly accents seating to provide a place for you to use your electronic devices, relax with refreshments, or simply to hold a newspaper or magazine. This silver coated metal based table with white back painted oval glass, comes together easily and was designed for lounge height to complement any environment. It is a great addition to enhance space while providing a place to hold your things.

## **Entice**

Table Lounge Height Table

EN6200/LH Free-Standing, Lounge Height Pull-Up Side Table

Description Standard

White Back Painted Oval Glass 19.5" x 12" x 26" High Glass Top

Base and Column Silver Coated Metal