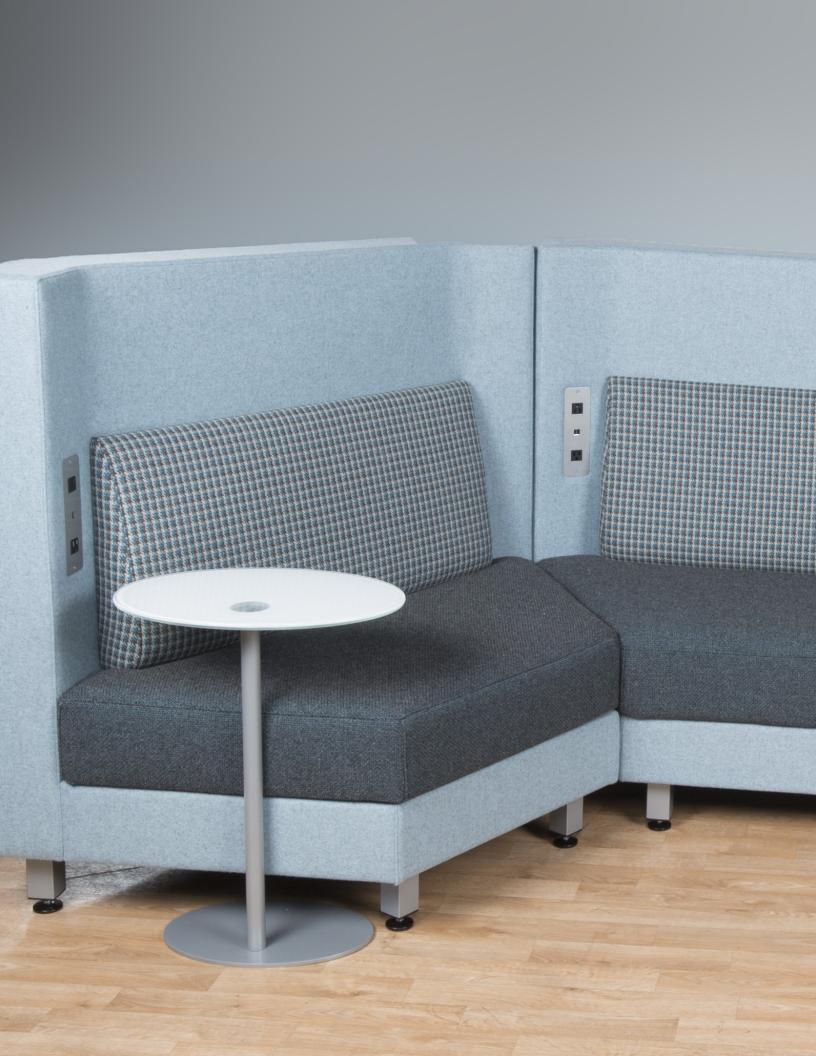

## Entice

Entice is a small but sturdy pull-up side table that perfectly accents seating to provide a place for you to use your electronic devices, relax with refreshments, or simply to hold a newspaper or magazine. This silver coated metal based table with white back painted oval glass, comes together easily and was designed for lounge height to complement any environment. It is a great addition to enhance space while providing a place to hold your things.

## **Entice**

Table Lounge Height Table

EN6200/LH Free-Standing, Lounge Height Pull-Up Side Table

Description Standard

White Back Painted Oval Glass 19.5" x 12" x 26" High Glass Top

Base and Column Silver Coated Metal