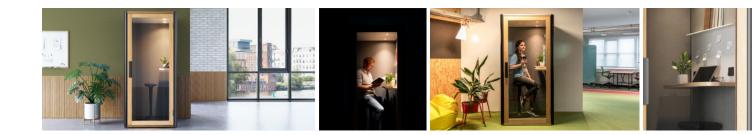

## BOSSELINO

\*Stool is optional / available at an upcharge.

## STANDARD FEATURES

Dimensions External: 37.2"W x 37.2"D x 84.3"H Internal: 33.46"W x 33.46"D x 81.9"H

**External features** Black melamine and oak trim, glass door

**Internal features** Upholstered fabric panels, wood shelf, magnetic whiteboard

Acoustics Sound reduction by 35 decibels

**Ventilation** Independent of builiding. Air exchange rate: 100 times per hour

**Lighting** Occupancy-sensored LED lights

Mobility Integrated casters for easy mobility