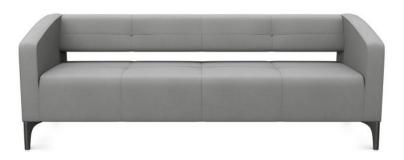

Club chair

Loveseat

Sofa

Influenced by the design elements of the classic English Chesterfield sofa, Destino's handcrafted upholstery features distinctive seams and tufted buttons that can be customized with contrasting colors.