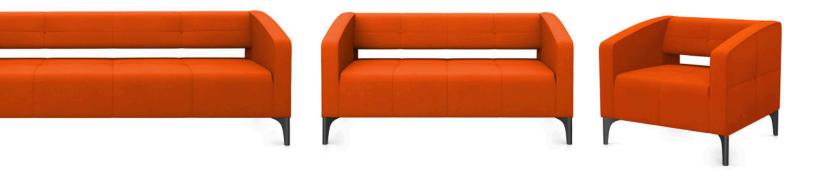

Club chair

Loveseat

Sofa

Influenced by the design elements of the classic English Chesterfield sofa, Destino's handcrafted upholstery features distinctive seams and tufted buttons that can be customized with contrasting colors.