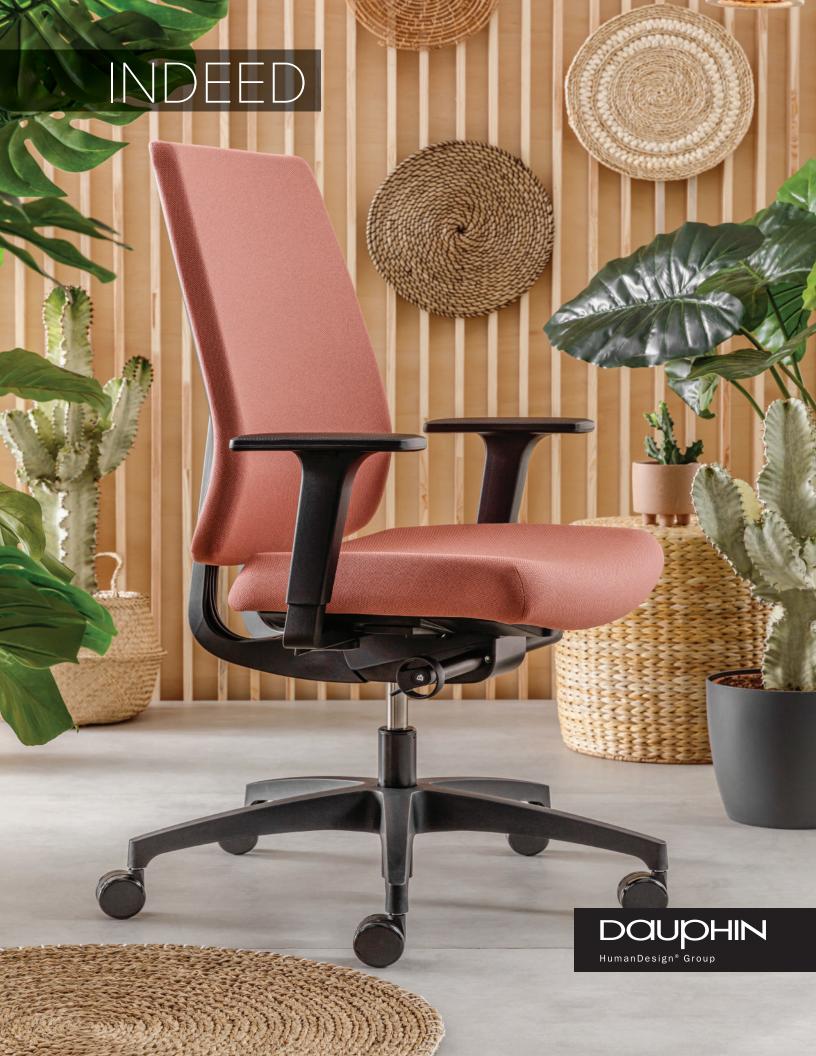

## **Easy Touch Height-adjustable backrest**

Mesh: Self-supporting cover with breathable mesh fabric. Upholstered: Plastic outer shell with scratch-resistant structure.

An optional integrated depth lumbar support is available on both backrests.

### Seat

Synchro-Evolution seating mechanism, backrest tilt can be locked in 4 positions. Seat-depth, adjustable tilt tension, and height adjustable.

### **Base**

Black nylon 5 star base and 20"D polished footring counter stool.

# **OPTIONAL FEATURES**

Adjustable Headrest | Coat Hanger | Arms | Casters for hard floor | Glides for soft and hard floors | Polished 5 star aluminum base | Adjustable Depth Lumbar Support