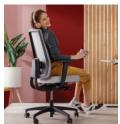

## **Easy Touch Height-adjustable backrest**

Mesh: Self-supporting cover with breathable mesh fabric. Upholstered: Plastic outer shell with scratch-resistant structure.

An optional integrated depth lumbar support is available on both backrests.

### Seat

Synchro-Evolution seating mechanism, backrest tilt can be locked in 4 positions. Seat-depth, adjustable tilt tension, and height adjustable.