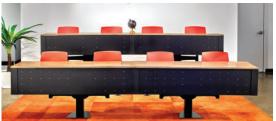

### Seat

The center column holds the seats with two pivoting arms that can be moved for easy access. Seats rotate 360 degrees allowing users to collaborate with users behind them.

# **Chair topper options**

Choose a seat model from a variety of Dauphin toppers including poly, fully upholstered or wood.