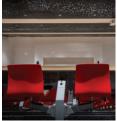

# **Dimensions**

Overall: 29"H x 27-30"W per user

### Seat

The center column holds the seats with two pivoting arms that can be moved for easy access. Seats rotate 360 degrees allowing users to collaborate with users behind them.

# **Table Surfaces**

Choose from any Formica or Wilsonart laminate finish.

# **Modesty Panels**

Perforated and solid metal and laminate.

### **Frame Colors**

Silver, Black, White, Dark Metalic Grey, Sand, Dark Bronze Metallic and chrome.