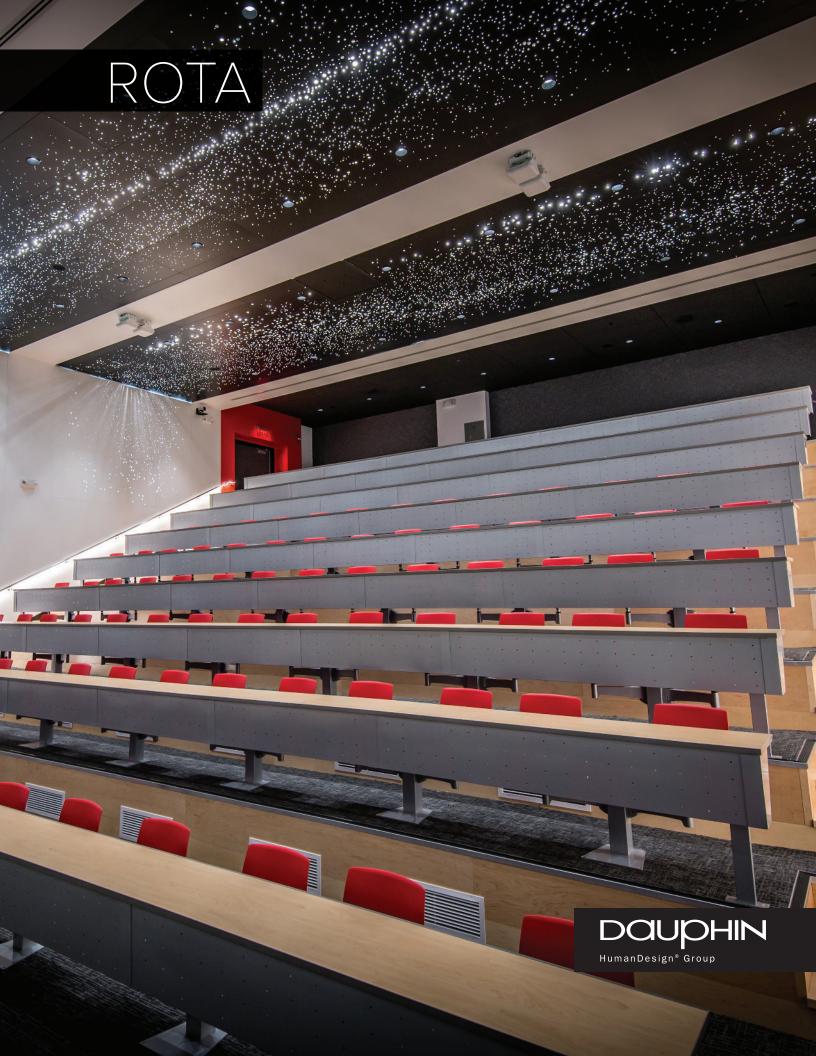

# **Dimensions**

Overall: 29"H x 27-30"W per user

### Seat

The center column holds the seats with two pivoting arms that can be moved for easy access. Seats rotate 360 degrees allowing users to collaborate with users behind them.

# **Chair topper options**

Choose a seat model from a variety of Dauphin toppers including poly, fully upholstered or wood.

# **Table Surfaces**

Choose from any Formica or Wilsonart laminate finish.

# **Modesty Panels**

Perforated and solid metal and laminate.

### **Frame Colors**

Silver, Black, White, Dark Metalic Grey, Sand, Dark Bronze Metallic and chrome.