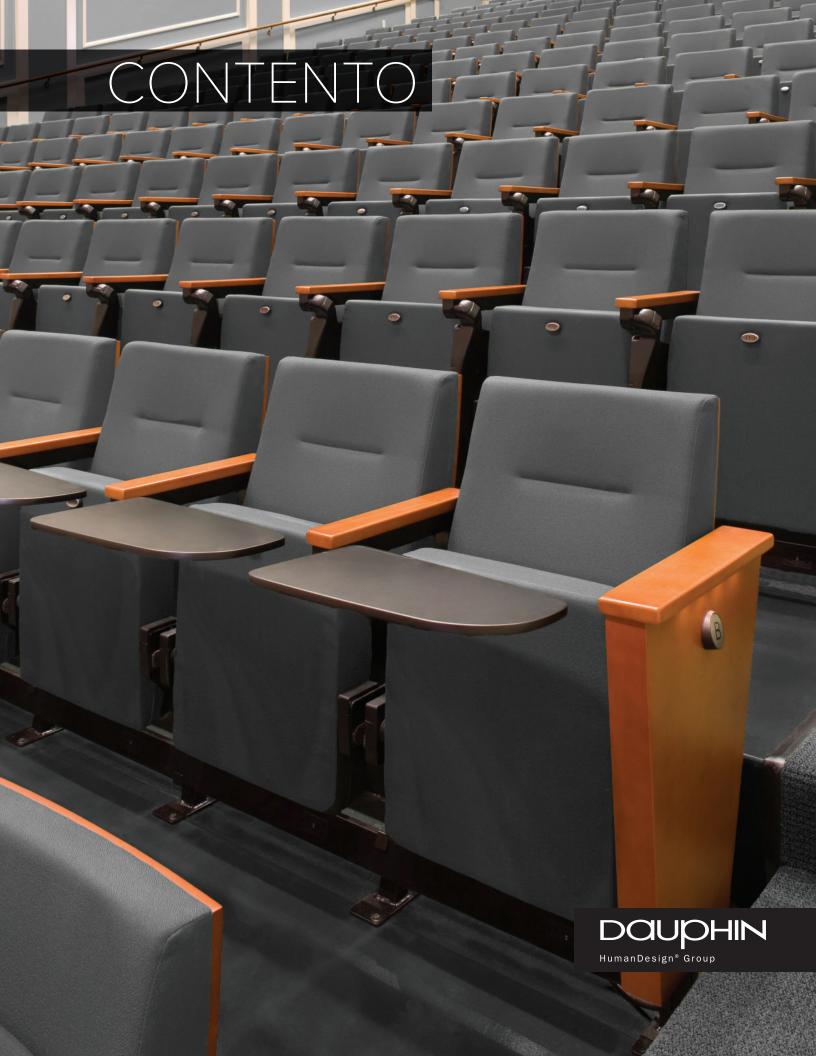

### **Dimensions**

Overall: 34-35"H x 20-25"W

#### Seat

Full fold, molded foam, ultra-quiet gravity seat lift.

## **Upholstery**

Seat and backrest covers are designed for easy replacement of upholstery right on site.

## **Finishes**

Multiple finishes for outer backs and seat undersides. Aisle panels can be full or partial. Intermediate standards can be opened or enclosed.

### Install

Unique telescoping feature allows perfect alignment on aisles and ends.