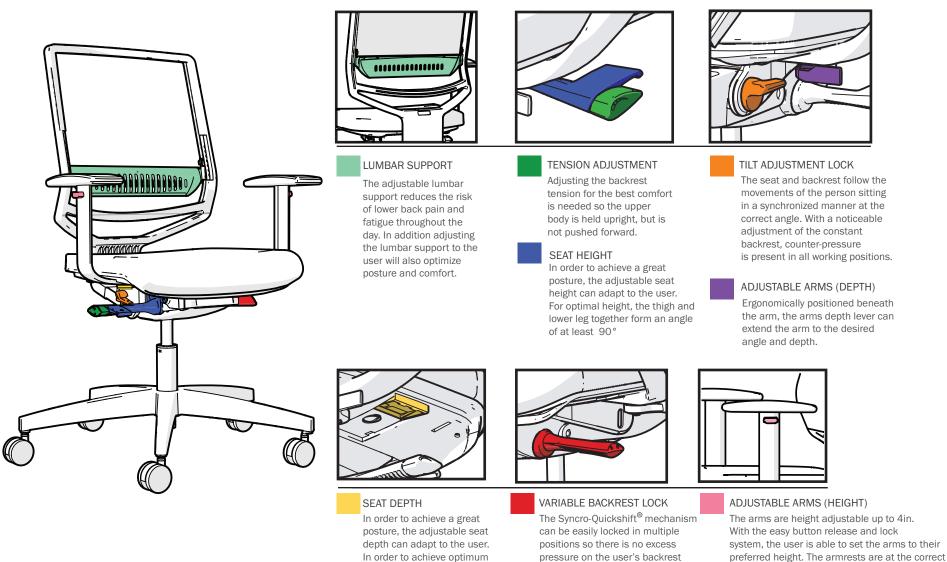

MECH: 40-0852-240

All specifications subject to change without notice.

Any servicing of your Dauphin Chair must be performed by an authorized Dauphin Dealer.

height when the elbows are resting on the arms

and the shoulder and neck muscles are relaxed.

with the best comfort possible.

support for your thighs, use

the seat depth adjustment.

<sup>\*</sup>Optional features may not be included