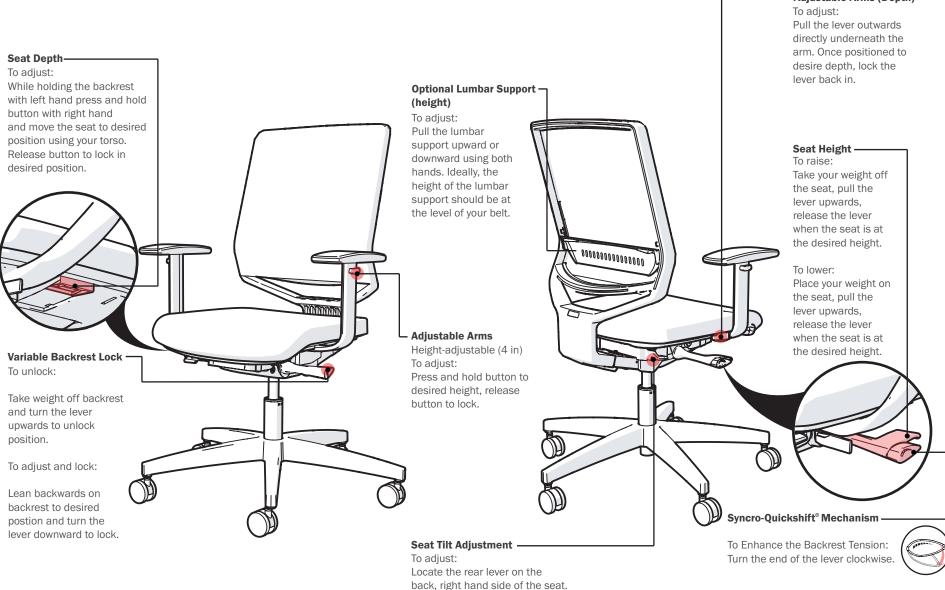

## **AIKO**SYNCRO-QUICKSHIFT® MECHANISM

## **OPERATING INSTRUCTIONS**

Rotate lever up or down to adjust the tilt.

MECH: 40-0852-240

\*Optional features may not be included

All specifications subject to change without notice.

Any servicing of your Dauphin Chair must be performed by an authorized Dauphin Dealer.

Adjustable Arms (Depth)

To loosen the Backrest Tension: Turn the end of the lever counter-clockwise.