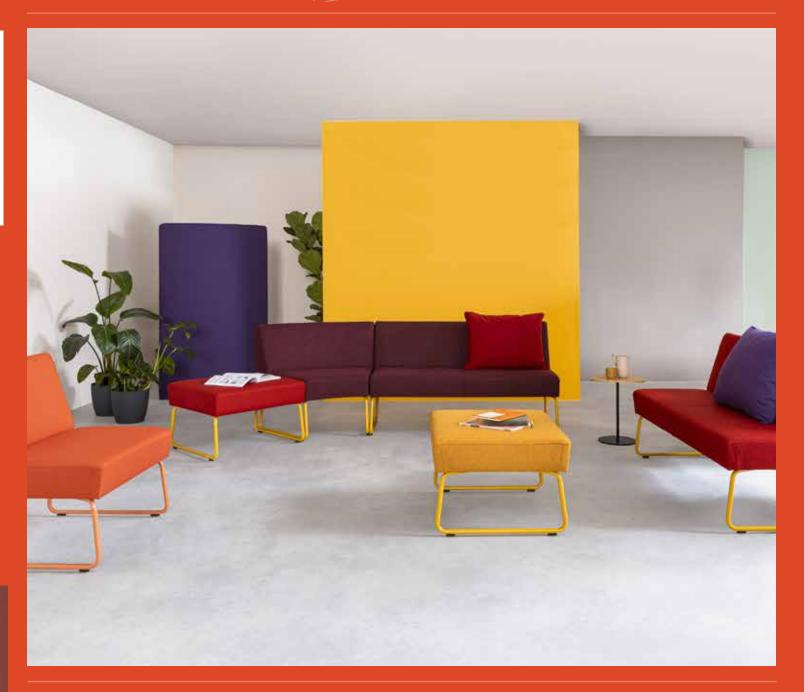

## DANDHIM

HumanDesign® Group

Our Reefs Collaborative Lounge Collection is now more versatile, airy, and fun; it provides clean elements that you can combine in multiple ways—and easily connect without tools—to create configurations that serve social to super private working spaces.

#### **Features**

- Modular lounge seating, easily configurable.
- Unlimited configurations using straight and radius bench components.
- Units can be easily and quickly connected and disconnected using quick-click ganging connectors