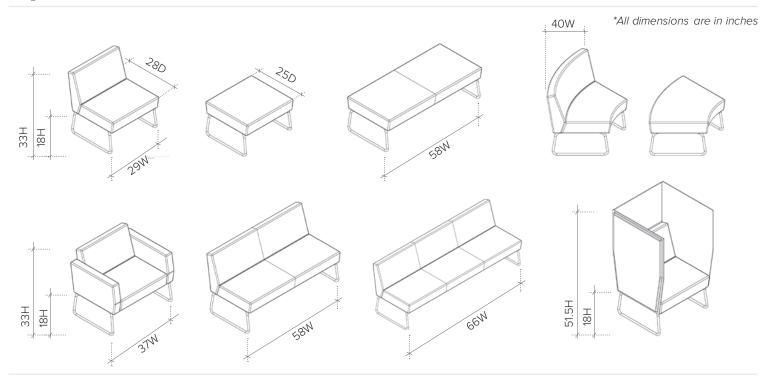

### **Specifications**

#### **Features**

- Modular lounge seating, easily configurable.
- Unlimited configurations using straight and radius bench components.
- Units can be easily and quickly connected and disconnected using quick-click ganging connectors