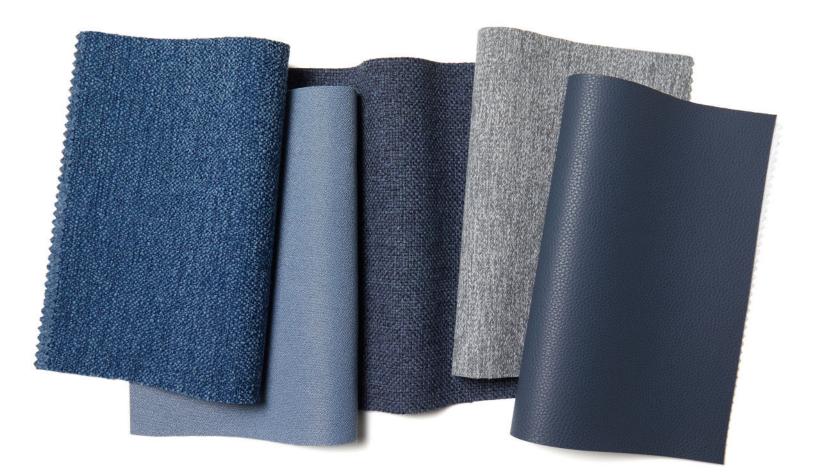

## BENEFITS

- Recycled fiber content
- Clean Vinyl is bleach cleanable
- High abrasion 90,000-500,000 D.R.
- Woven & coated textures for all applications
- Greenguard® certified

EGO FOIL

NESTLE MINERAL

JADE

## CONNECT WITH YOUR SALES REP

Search for Covid Cleaners

All Momentum fabrics are made with recycled or natural fibers. All products are GREENGUARD certified.

— To order memos for project use, visit momentumtextilesandwalls.com or contact Momentum Textiles inside sales at 800.366.6839 —